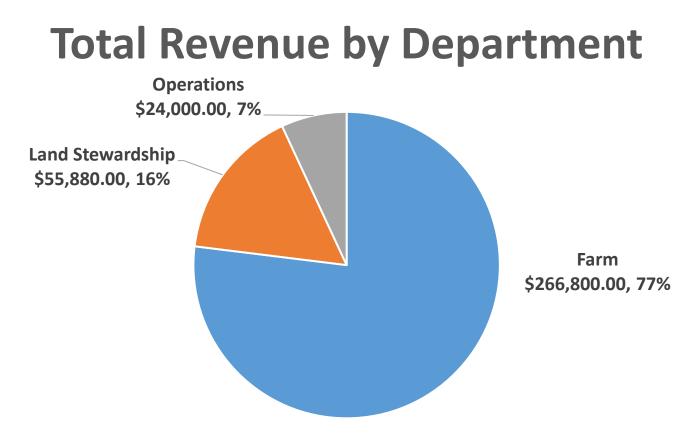

### 2025 Operating Budget

|                                                  | Total     |             |           |  |  |  |  |
|--------------------------------------------------|-----------|-------------|-----------|--|--|--|--|
|                                                  | Budget 24 | Forecast 24 | Budget 25 |  |  |  |  |
| Revenue                                          |           |             |           |  |  |  |  |
| 4000 Revenue                                     |           |             |           |  |  |  |  |
| Total 4010 Grants/Contributions/Easement Revenue | 582,500   | 50,000      | 22,150    |  |  |  |  |
| 4020 Conservancy Assessments & Fees              | 0         | 0           | 0         |  |  |  |  |
| 4021 Annual Assessments                          | 1,354,527 | 1,355,303   | 1,426,536 |  |  |  |  |
| 4023 Transfer Fee Income - Resales               | 300,000   | 301,132     | 312,000   |  |  |  |  |
| Total 4020 Conservancy Assessments & Fees        | 1,654,527 | 1,656,435   | 1,738,536 |  |  |  |  |
| Total 4031 Farm Grown Product Revenue            | 160,000   | 175,272     | 185,000   |  |  |  |  |
| Total 4032 Purchased Goods Sales                 | 47,750    | 87,950      | 85,625    |  |  |  |  |
| Total 4034 Other Farm Revenue                    | -4,000    | -15,576     | -11,000   |  |  |  |  |
| Total 4030 Farm Revenue                          | 233,750   | 247,646     | 259,625   |  |  |  |  |
| Total 4500 Program & Events Revenue              | 20,540    | 13,148      | 15,730    |  |  |  |  |
| Total 4600 Land Revenues                         | 16,200    | 15,960      | 24,000    |  |  |  |  |
| Total 4700 Lease Revenue                         | 19,800    | 19,800      | 19,800    |  |  |  |  |
| Total 4800 Misc. Revenue                         |           | 2,809       |           |  |  |  |  |
| Total 4000 Revenue                               | 2,527,317 | 2,008,607   |           |  |  |  |  |
| Total Revenue                                    | 2,527,317 | 2,008,607   |           |  |  |  |  |
| Cost of Goods Sold                               |           |             |           |  |  |  |  |
| 5000 Cost of Goods Sold                          | 0         |             |           |  |  |  |  |
| Total 5100 COGS- Farm                            | 66,500    | 71,085      | 70,200    |  |  |  |  |
| Total 5200 Farm Production & General Exp.        | 43,000    | 29,022      |           |  |  |  |  |
| Total 5310 COGS - Layer Costs                    | 27,650    | 24,591      | 32,200    |  |  |  |  |
| Total 5400 COGS - Land Stewardship               | 2,000     | 1,932       | 2,300     |  |  |  |  |
| Total 5420 COG Native Plants                     | 1,300     | 1,782       | 2,875     |  |  |  |  |
| Total 5900 Seasonal Wages                        | 7,925     | -           |           |  |  |  |  |
| Total 5000 Cost of Goods Sold                    | 148,375   | 151,105     | 158,065   |  |  |  |  |
| Gross Profit                                     | 2,378,942 | 1,857,502   | 1,927,151 |  |  |  |  |
| Expenditures                                     |           |             |           |  |  |  |  |
| Total 6100 Maintenance                           | 217,700   | 244,548     | 231,451   |  |  |  |  |
| Total 6200 Land Stewardship                      | 54,200    | 48,532      | 71,800    |  |  |  |  |
| Total 6300 Programs, Classes, Events             | 18,542    | 18,770      |           |  |  |  |  |
| Total 7000 Payroll and Benefits                  | 1,188,302 | 1,230,715   | 1,358,035 |  |  |  |  |
| Total 7100 Employee Housing                      | 16,400    |             |           |  |  |  |  |
| Total 7200 General & Administrative              | 53,716    | 58,326      | 58,940    |  |  |  |  |
| Total 7300 Professional Fees                     | 84,664    |             |           |  |  |  |  |
| Total 7400 Travel & Staffing                     | 8,900     | 10,395      |           |  |  |  |  |
| Total 7500 Other Expenses                        | 9,250     |             |           |  |  |  |  |
| Total 7600 Marketing & Advertising               | 30,000    | 29,478      |           |  |  |  |  |
| Total 8000 Taxes                                 | 51,000    | -           |           |  |  |  |  |
| Total 8100 Insurance                             | 45,000    |             |           |  |  |  |  |
| Total Expenditures                               | 1,777,674 |             |           |  |  |  |  |
| Net Operating Revenue                            | 601,268   |             |           |  |  |  |  |