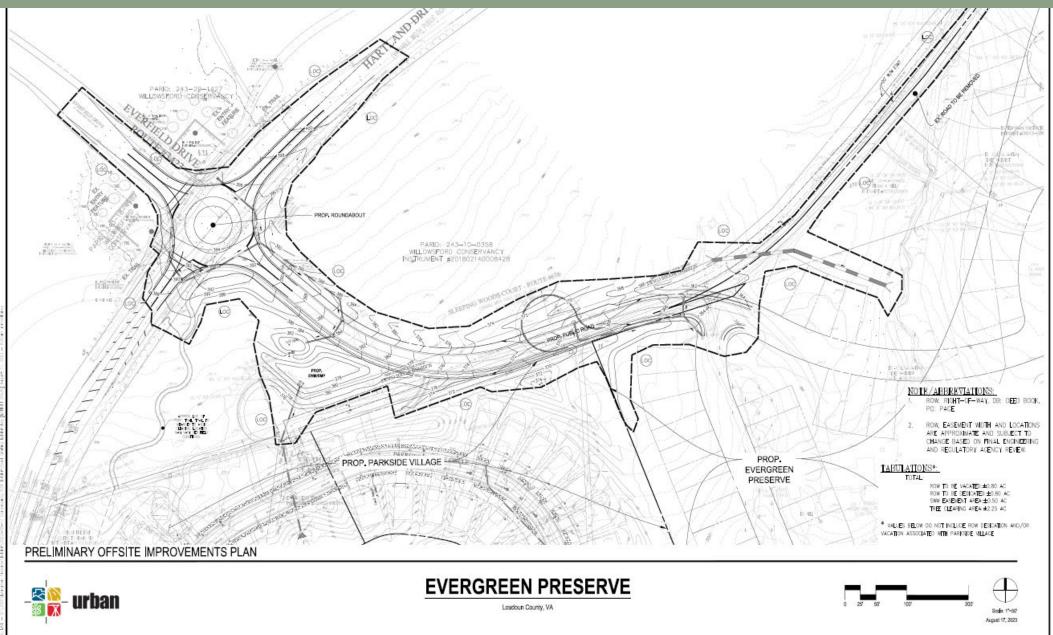

re-approval       | Any purcha  | ses with a p | ersonal carc  | d/cash over S | \$250 must b   | oe pre-appro   | ved by ED (       | or by Board ( | Chair for ED  | ).           |
| Approval           | Supervisor  | approves ex  | pense repo    | rt and sends  | to ED and E    | Business Ma    | nager for re      | imbursemer    | nt to be adde | ed to payrol |

- Pre approvals can be secured by email.
- Staff responsible for securing COIs with Conservancy listed as additionally insured when work is performed on Conservancy property over \$500 in cost.
  PMs for approved
- PMs for approved CapEx projects can approve expenses and sign contracts. If more than 20% variance then approval is needed.
  Lien waivers for big
  - projects over \$50k.

#### Fleetwood North – Roundabout Easement



#### Dulles South Community Park



#### CapEx Updates

Egg washing room Peach Orchard site

#### October/YTD Financials

|                                                  | October Performance |              |              |               | January-October Performance |